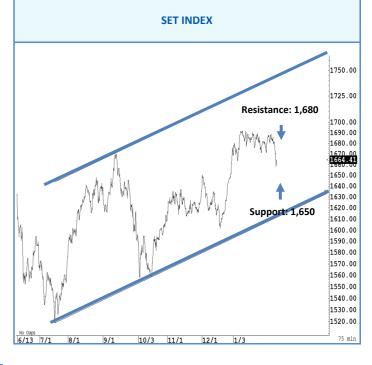

# การวิเคราะห์ทางเทคนิค

SET Index ย่อตัวใกล้เคียงกับที่เราคาด สั้น ๆ ไม่ต่ำกว่าแนวรับแถว ๆ 1,657 จุด แนะนำ trading ต่อได้ ลุ้นดีดกลับได้แถว ๆ 1,670-1,675 จุด รับรู้กำไร หุ้น แนะนำชื้อ ASW, CRC