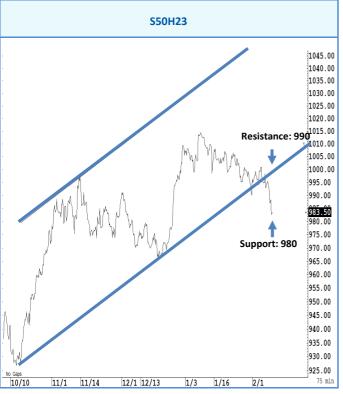

# การวิเคราะห์ทางเทคนิค

ลั้น ๆ ไม่ต่ำกว่าแนวรับแถว ๆ 980 จุด น่าจะมีลุ้นดีดกลับแถว ๆ 990 จุด

# กลยุทธ์การลงทุน

แนะนำ trading ในกรอบระหว่าง 980-990 จุด รับรู้กำไร